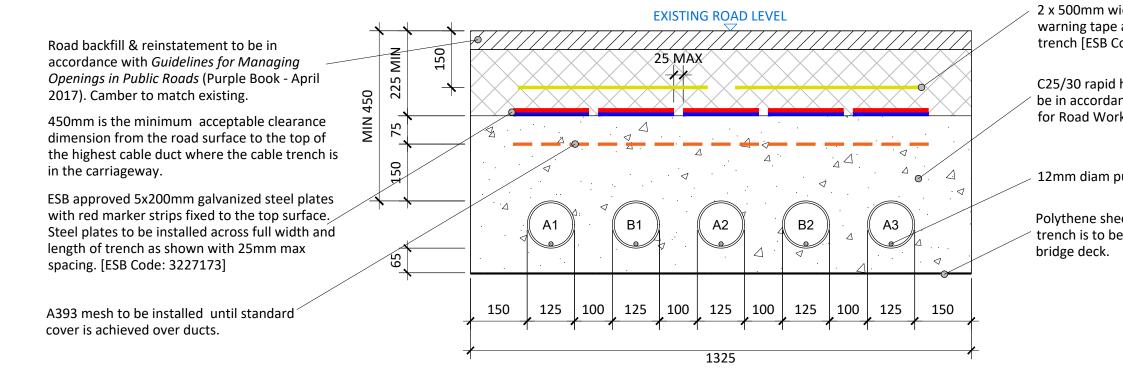

A = 125mm: Outer Diameter HDPE ESB Approved Duct, SDR=17.6 (Power) B = 125mm: Outer Diameter HDPE ESB Approved Duct, SDR=17.6 (Comms)

## **Typical Section Through Ducting in Flat Formation**

**SCALE 1:10** 

2 x 500mm wide ESBN yellow warning tape across full width of trench [ESB Code: 2955092]

C25/30 rapid hardening concrete to be in accordance with TII Specification for Road Works Series 1000.

12mm diam pull rope in all ducts.

Polythene sheet to be installed if trench is to be installed directly on

| ISSUE/REVISION |            |                     |
|----------------|------------|---------------------|
|                |            | 1                   |
|                |            |                     |
|                |            |                     |
|                |            |                     |
| P1             | 13.01.2023 | Issued For Planning |
| I/R            | DATE       | DESCRIPTION         |